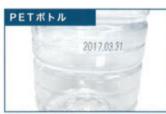

## 丸型容器の 印字に最適

#### ■印字サンプル

特殊形状…丸型容器以外の容器でも、別途特殊ブラケットの作成で印字できます。

※ガラスなど特殊な材質への印字は実物でテストしインクの適正確認をお勧めします。