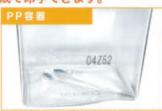

## 丸型容器の 印字に最適

#### ■印字サンプル

特殊形状…丸型容器以外の容器でも、別途特殊ブラケットの作成で印字できます。

※ガラスなど特殊な材質への印字は実物でテストしインクの適正確認をお勧めします。