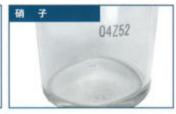

#### ■印字サンプル

特殊形状…丸型容器以外の容器でも、別途特殊ブラケットの作成で印字できます。

※ガラスなど特殊な材質への印字は実物でテストしインクの適正確認をお勧めします。