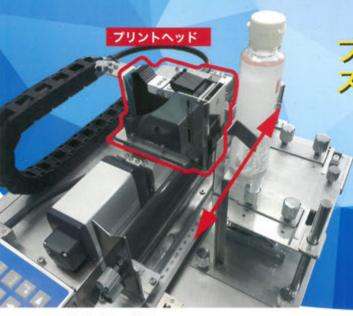

## プリントヘッドが矢印の向きに スライドして印字

- ・12.5mm の文字高さで 100mm 幅の印字ができます。
- プリントヘッドがスライドしながら印字。
- ・平らな面以外にも印字できます。
- ・丸型容器に賞味期限、ロットナンバーの印字に最適。
- ・丸型容器用ブラケット標準搭載。
- カートリッジ型の速乾インクを使うので、 メンテナンスも簡単。
- 治具の使用で特殊な形状にも印刷可能