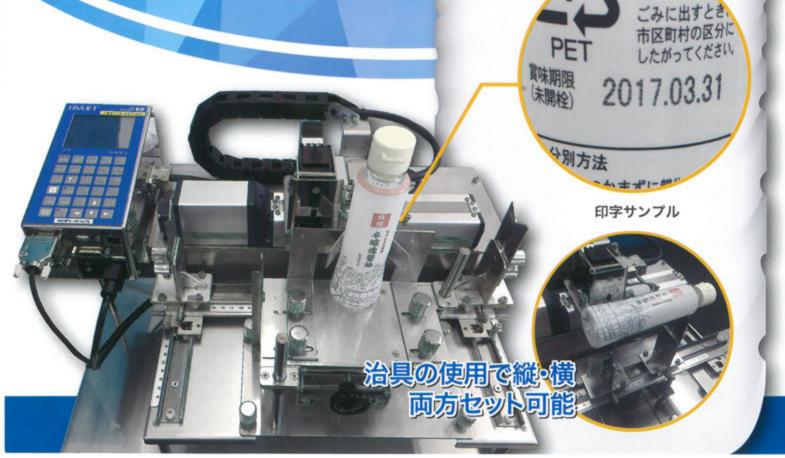

## プリントヘッドが矢印の向きに スライドして印字

- ・12.5mm の文字高さで 100mm 幅の印字ができます。
- プリントヘッドがスライドしながら印字。
- ・平らな面以外にも印字できます。
- ・丸型容器に賞味期限、ロットナンバーの印字に最適。
- ・丸型容器用ブラケット標準搭載。
- カートリッジ型の速乾インクを使うので、 メンテナンスも簡単。
- 治具の使用で特殊な形状にも印刷可能

## **可能** 縦印字用治具

#### ■印字サンプル

特殊形状…丸型容器以外の容器でも、別途特殊ブラケットの作成で印字できます。

※ガラスなど特殊な材質への印字は実物でテストしインクの適正確認をお勧めします。